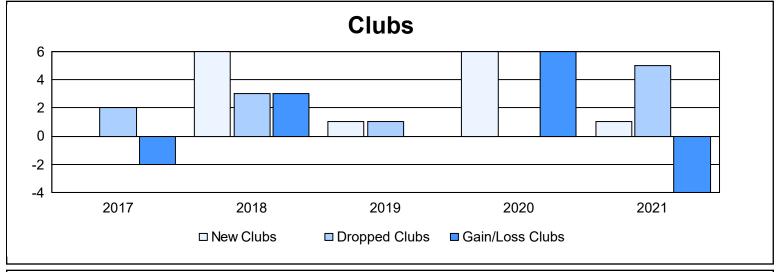

District 204 As of June 2021 Cumulative

| Year      | New<br>Clubs | Dropped<br>Clubs | Gain/<br>Loss<br>Clubs | New<br>Members | Charter<br>Members | Reinstate<br>Members | Transfer<br>Members | Total<br>Member<br>Added | Total<br>Members<br>Dropped | Gain/<br>Loss<br>Members |
|-----------|--------------|------------------|------------------------|----------------|--------------------|----------------------|---------------------|--------------------------|-----------------------------|--------------------------|
| 2016-2017 | 0            | 2                | -2                     | 137            | 0                  | 2                    | 0                   | 139                      | 135                         | 4                        |
| 2017-2018 | 6            | 3                | 3                      | 175            | 163                | 8                    | 1                   | 347                      | 284                         | 63                       |
| 2018-2019 | 1            | 1                | 0                      | 104            | 70                 | 16                   | 5                   | 195                      | 260                         | -65                      |
| 2019-2020 | 6            | 0                | 6                      | 107            | 128                | 17                   | 1                   | 253                      | 147                         | 106                      |
| 2020-2021 | 1            | 5                | -4                     | 164            | 42                 | 5                    | 2                   | 213                      | 227                         | -14                      |
| Average   | 3            | 2                | 1                      | 137            | 81                 | 10                   | 2                   | 229                      | 211                         | 19                       |