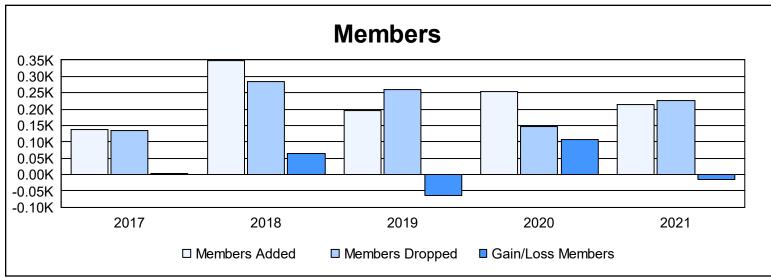

District 204 As of June 2021 Cumulative

| Year      | New<br>Clubs | Dropped<br>Clubs | Gain/<br>Loss<br>Clubs | New<br>Members | Charter<br>Members | Reinstate<br>Members | Transfer<br>Members | Total<br>Member<br>Added | Total<br>Members<br>Dropped | Gain/<br>Loss<br>Members |
|-----------|--------------|------------------|------------------------|----------------|--------------------|----------------------|---------------------|--------------------------|-----------------------------|--------------------------|
| 2016-2017 | 0            | 2                | -2                     | 137            | 0                  | 2                    | 0                   | 139                      | 135                         | 4                        |
| 2017-2018 | 6            | 3                | 3                      | 175            | 163                | 8                    | 1                   | 347                      | 284                         | 63                       |
| 2018-2019 | 1            | 1                | 0                      | 104            | 70                 | 16                   | 5                   | 195                      | 260                         | -65                      |
| 2019-2020 | 6            | 0                | 6                      | 107            | 128                | 17                   | 1                   | 253                      | 147                         | 106                      |
| 2020-2021 | 1            | 5                | -4                     | 164            | 42                 | 5                    | 2                   | 213                      | 227                         | -14                      |
| Average   | 3            | 2                | 1                      | 137            | 81                 | 10                   | 2                   | 229                      | 211                         | 19                       |